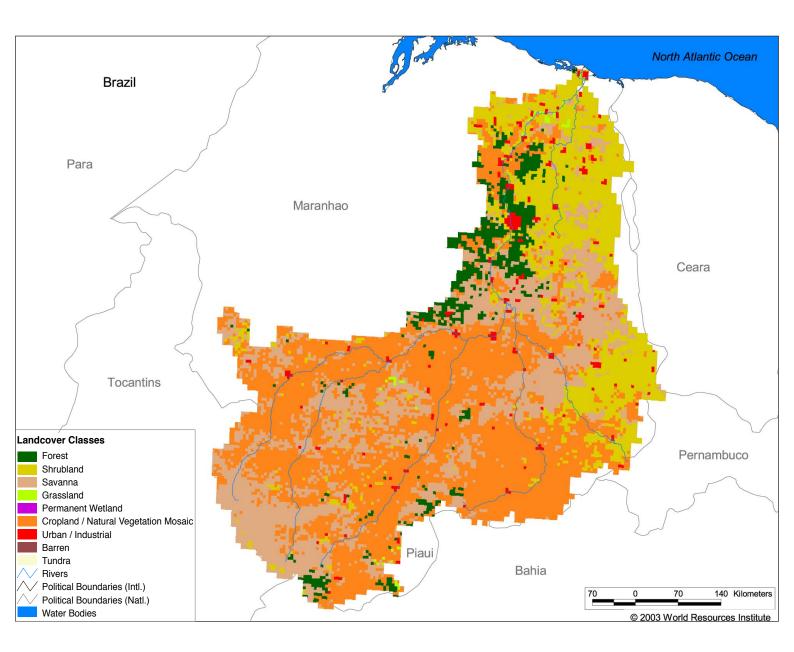

### Land Cover and Use Variables

1

| Percent Forest Cover:                     | 5.8  |
|-------------------------------------------|------|
| Percent Grassland, Savanna and Shrubland: | 47.4 |
| Percent Wetlands:                         | 18.8 |
| Percent Cropland:                         | 44.8 |
| Percent Irrigated Cropland:               | 0.1  |
| Percent Dryland Area:                     | 57.7 |
| Percent Urban and Industrial Area:        | 1.8  |
| Percent Loss of Original Forest Cover:    | 26.8 |
|                                           |      |