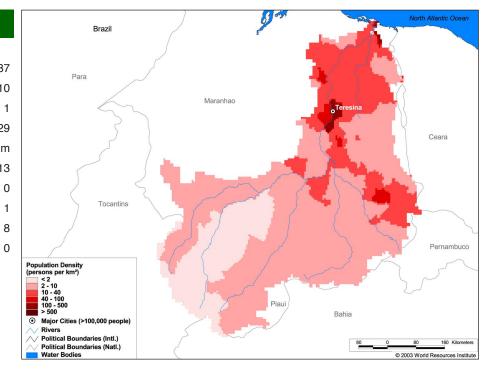

#### **Basin Indicators**

| Basin Area (sq. km):                                  | 322,88 |
|-------------------------------------------------------|--------|
| Average Population Density (people per sq. km):       | 1      |
| Number of Large Cities (>100,000 people):             |        |
| Water Supply per Person (1995)(m <sup>3</sup> /year): | 7,72   |
| Degree of River Fragmentation:                        | Mediur |
| Number of Dams (>15m high) in Basin:                  | 1      |
| Number of Dams (>150m high) in Basin:                 |        |
| Number of Dams (>60m high) under Construction         | 1:     |
| Number of Dams (>15m high) on Main Stem of River:     |        |
| Number of Dams (>150m high) on Main Stem of River:    |        |
|                                                       |        |