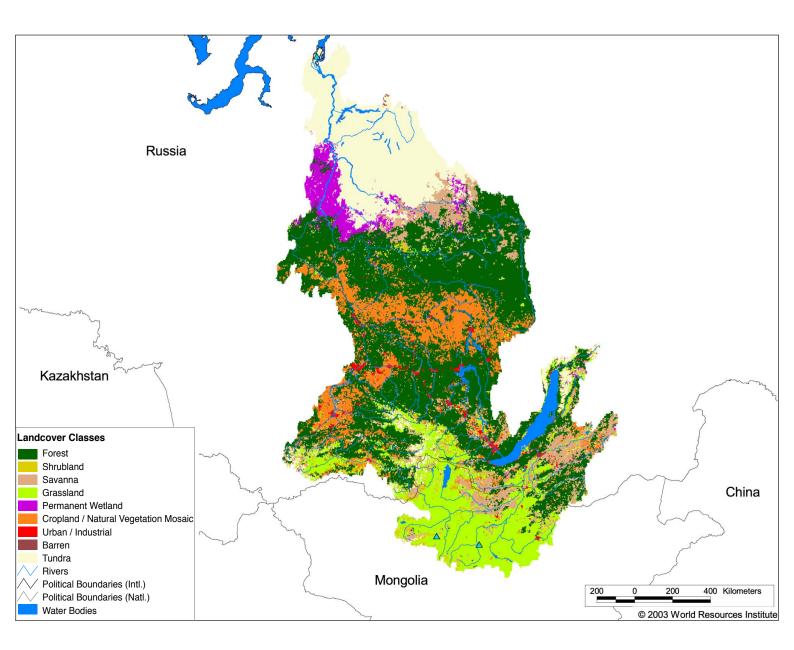

## Land Cover and Use Variables

| Percent Forest Cover:                     | 39.7 |
|-------------------------------------------|------|
| Percent Grassland, Savanna and Shrubland: | 32.4 |
| Percent Wetlands:                         | 2.7  |
| Percent Cropland:                         | 12.8 |
| Percent Irrigated Cropland:               | 0.0  |
| Percent Dryland Area:                     | 16.8 |
| Percent Urban and Industrial Area:        | 1.3  |
| Percent Loss of Original Forest Cover:    | 18.1 |
|                                           |      |

Rivers Political Boundaries (Intl.) Political Boundaries (Natl.) Yenisey Basin

Mongolia