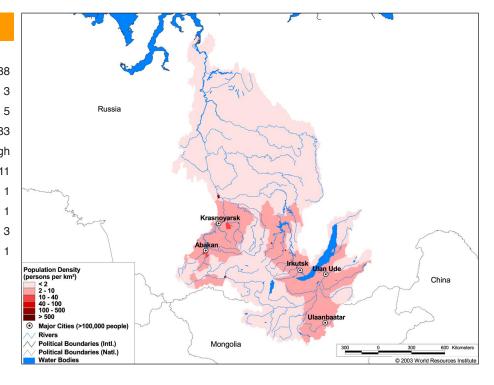

### **Basin Indicators**

| Basin Area (sq. km):                                  | 2,554,38 |
|-------------------------------------------------------|----------|
| Average Population Density (people per sq. km)        | :        |
| Number of Large Cities (>100,000 people):             |          |
| Water Supply per Person (1995)(m <sup>3</sup> /year): | 79,08    |
| Degree of River Fragmentation:                        | Hig      |
| Number of Dams (>15m high) in Basin:                  | 1        |
| Number of Dams (>150m high) in Basin:                 |          |
| Number of Dams (>60m high) under Construction         | on:      |
| Number of Dams (>15m high) on Main Stem of            | River:   |
| Number of Dams (>150m high) on Main Stem of River:    |          |
|                                                       |          |