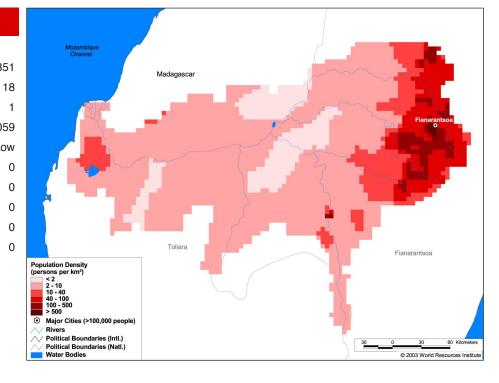

### **Basin Indicators**

| Basin Area (sq. km.):                                 | 58,85 |
|-------------------------------------------------------|-------|
| Average Population Density (people per sq. km.):      | 1     |
| Number of Large Cities (>100,000 people):             |       |
| Water Supply per Person (1995)(m <sup>3</sup> /year): | 19,05 |
| Degree of river fragmentation:                        | Lo    |
| Number of Dams (>15m high) in Basin:                  |       |
| Number of Dams (>150m high) in Basin:                 |       |
| Number of Dams (>60m high) under Construction:        |       |
| Number of Dams (>15m high) on Main Stem of River:     |       |
| Number of Dams (>150m high) on Main Stem of River:    |       |
|                                                       |       |