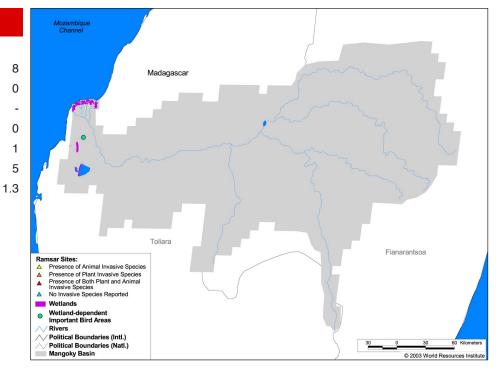

## **Biodiversity Information and Indicators**

| Number of Fish Species:           |
|-----------------------------------|
| Number of Fish Endemics:          |
| Number of Amphibian Species:      |
| Number of Ramsar Sites:           |
| Number of Wetland-Dependent IBAs: |
| Number of Endemic Bird Areas:     |
| Percent Protected Area:           |
|                                   |