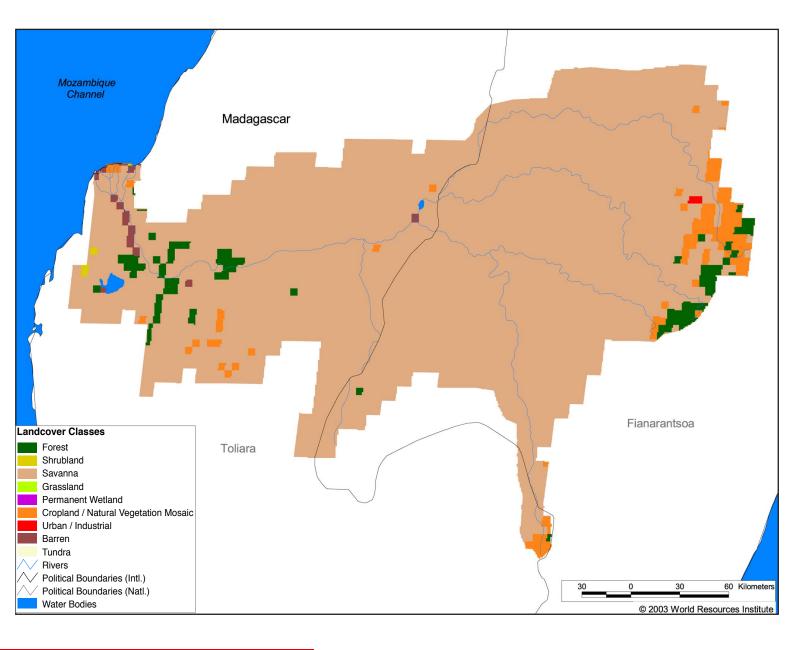

## Land Cover and Use Variables

| Percent Forest Cover:                     | 3.3  |
|-------------------------------------------|------|
| Percent Grassland, Savanna and Shrubland: | 90.8 |
| Percent Wetlands:                         | 0.2  |
| Percent Cropland:                         | 4.5  |
| Percent Irrigated Cropland:               | 2.3  |
| Percent Dryland Area:                     | 50.5 |
| Percent Urban and Industrial Area:        | 0.1  |
| Percent Loss of Original Forest Cover:    | 97.2 |
|                                           |      |