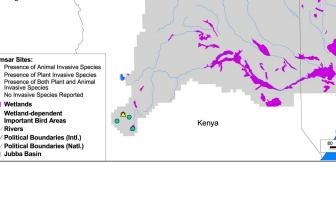

#### **Biodiversity Information and Indicators** Ethiopia Number of Fish Species: 34 Number of Fish Endemics: 3 Number of Amphibian Species: 60 Sudan Number of Ramsar Sites: 1 Number of Wetland-Dependent IBAs: 6 Number of Endemic Bird Areas: 5 Percent Protected Area: 1.7 Uganda Somalia msar Sites: Presence of Animal Invasive Species Presence of Piant Invasive Species Presence of Both Plant and Animal Invasive Species No Invasive Species Reported Ra Δ