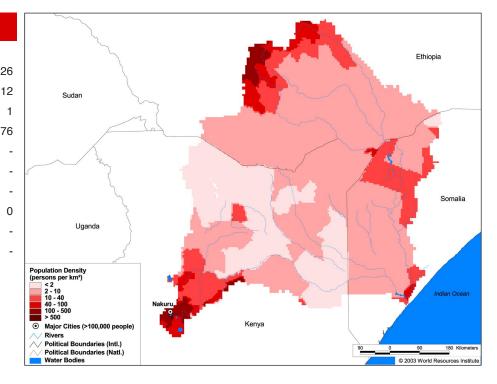

### **Basin Indicators**

| Basin Area (sq. km.):                                 | 497,62 |
|-------------------------------------------------------|--------|
| Average Population Density (people per sq. km.):      | 1      |
| Number of Large Cities (>100,000 people):             |        |
| Water Supply per Person (1995)(m <sup>3</sup> /year): | 1,07   |
| Degree of river fragmentation:                        |        |
| Number of Dams (>15m high) in Basin:                  |        |
| Number of Dams (>150m high) in Basin:                 |        |
| Number of Dams (>60m high) under Construction         | :      |
| Number of Dams (>15m high) on Main Stem of Ri         | ver:   |
| Number of Dams (>150m high) on Main Stem of River:    |        |
|                                                       |        |