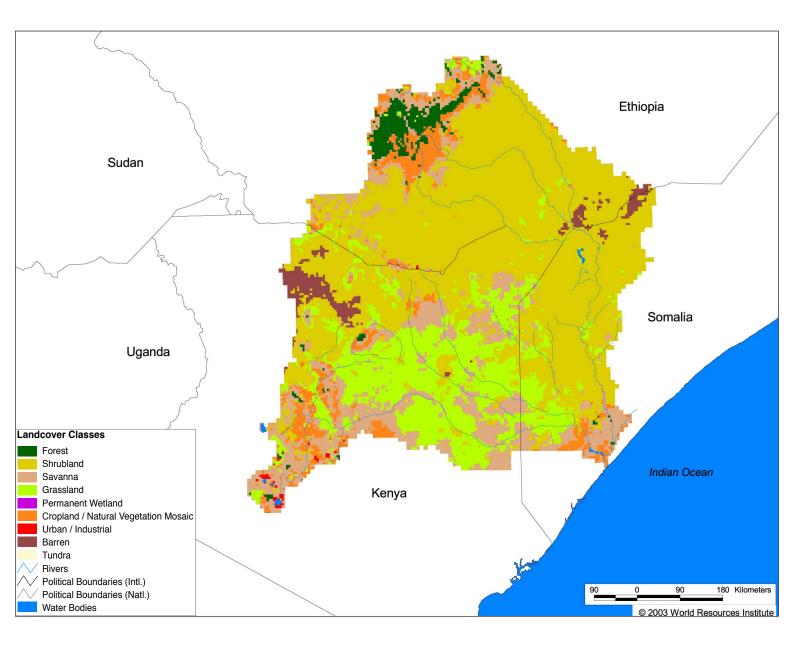

## Land Cover and Use Variables

| Percent Forest Cover:                     | 2.7  |
|-------------------------------------------|------|
| Percent Grassland, Savanna and Shrubland: | 87.9 |
| Percent Wetlands:                         | 3.5  |
| Percent Cropland:                         | 6.6  |
| Percent Irrigated Cropland:               | 0.1  |
| Percent Dryland Area:                     | 86.2 |
| Percent Urban and Industrial Area:        | 0.2  |
| Percent Loss of Original Forest Cover:    | 69.7 |
|                                           |      |