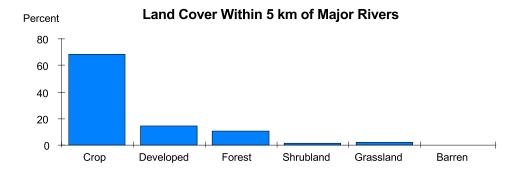

## Xi Jiang (Pearl River) Watershed

| Basin area:              | 409,458 km²        | Forest:                  | 11% |
|--------------------------|--------------------|--------------------------|-----|
| Population density:      | 210 people per km² | Cropland:                | 76% |
| Urban growth rate:       | 3.0%               | Cropland irrigated:      | 61% |
| Large cities:            | 18                 | Developed:               | 6%  |
| Total fish species:      | 280-300            | Shrub:                   | 2%  |
| Fish endemics:           | 120                | Grassland:               | 3%  |
| Threatened fish species: | 1                  | Barren:                  | 0%  |
| Endemic bird areas:      | 4                  | Loss of original forest: | 80% |
| Ramsar sites:            | 0                  | Deforestation rate:      | -   |
| Protected areas:         | 1%                 | Eroded area:             | 22% |
| Wetlands:                | 1%                 | Large dams:              | 7   |
| Arid:                    | 0%                 | Planned major dams:      | 2   |
|                          |                    |                          |     |