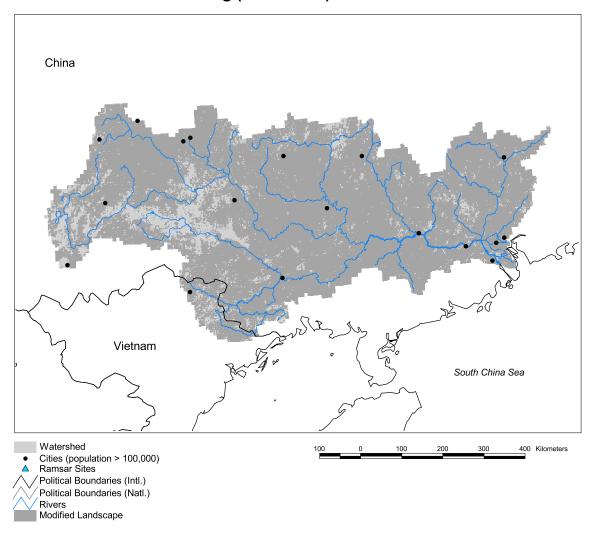

## Xi Jiang (Pearl River) Watershed

| Basin area:              | 409,458 km²        | Forest:                  | 11% |
|--------------------------|--------------------|--------------------------|-----|
| Population density:      | 210 people per km² | Cropland:                | 76% |
| Urban growth rate:       | 3.0%               | Cropland irrigated:      | 61% |
| Large cities:            | 18                 | Developed:               | 6%  |
| Total fish species:      | 280-300            | Shrub:                   | 2%  |
| Fish endemics:           | 120                | Grassland:               | 3%  |
| Threatened fish species: | 1                  | Barren:                  | 0%  |
| Endemic bird areas:      | 4                  | Loss of original forest: | 80% |
| Ramsar sites:            | 0                  | Deforestation rate:      | -   |
| Protected areas:         | 1%                 | Eroded area:             | 22% |
| Wetlands:                | 1%                 | Large dams:              | 7   |
| Arid:                    | 0%                 | Planned major dams:      | 2   |
|                          |                    |                          |     |